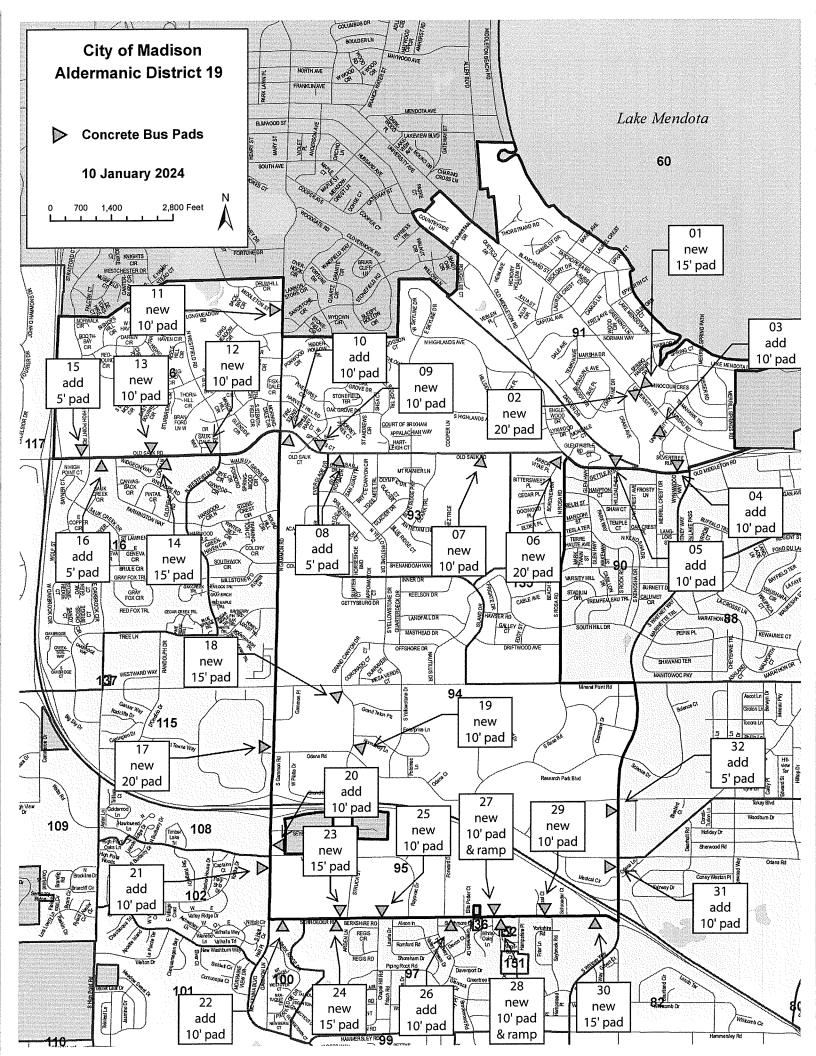

The Contractor shall also install new sidewalk and concrete bus pads at those locations designated by the Common Council, and as directed by the Engineer.

#### BID ITEM 90002 - BUS PAD

#### **DESCRIPTION**

This item involves the construction of new 7" concrete bus pads at locations specified in these Special Provisions. Additional locations may be added. Madison Metro staff will mark specific bus pad locations on the curb.

#### **METHOD OF MEASUREMENT**

Bus Pad shall be measured by the area in square feet.

In cases where sidewalk is required to connect the bus pad to the mainline walk, it shall be paid in square feet under bid item 30301; 5" Concrete Sidewalk.

#### **BASIS OF PAYMENT**

The contact price for Bus Pad, measured as provided above, shall be payment in full for the work as outlined above, including: excavation, disposal of removed material; preparation of subgrade including subbase; finishing and protecting; fill, topsoil, seed and matting, and for all labor, tools, equipment and incidentals necessary to complete the work.