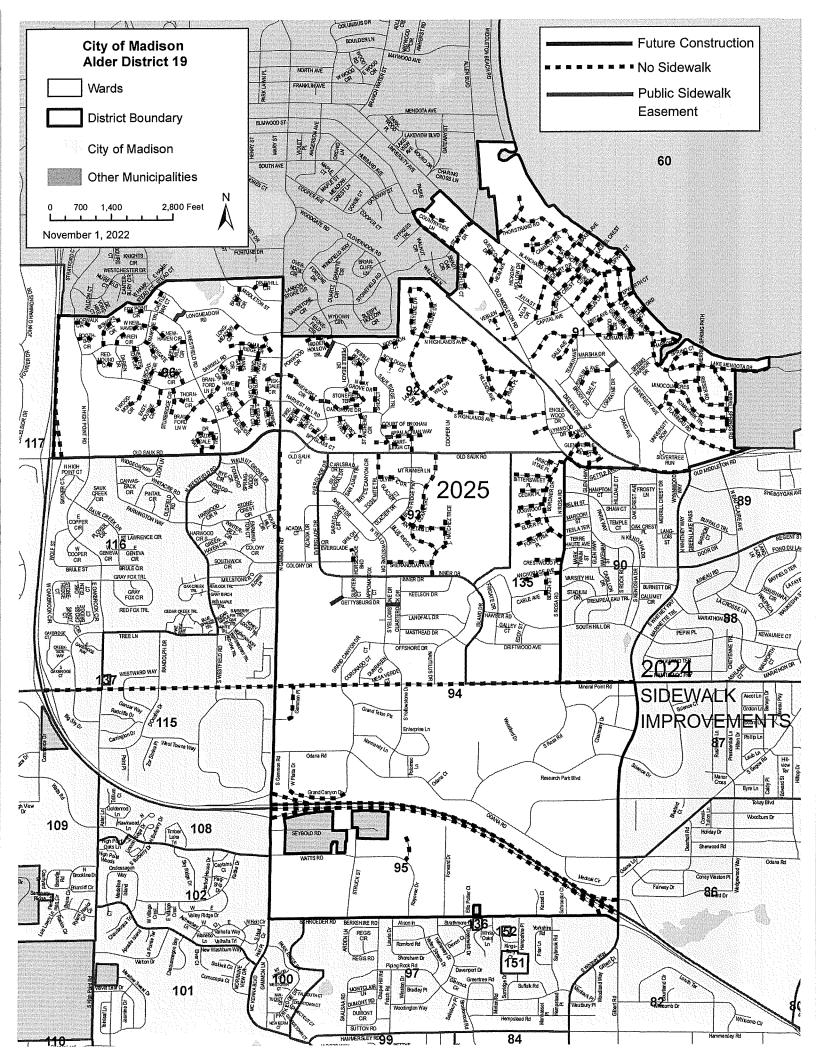

#### SECTION 104 SCOPE OF WORK

The Contractor shall perform repair work primarily throughout Aldermanic District 19. This work includes replacing defective sidewalk, curb and gutter, and sidewalk ramps, including truncated domes (supplied by the City of Madison), and associated work. A list of repair locations and an area map have been provided within these Special Provisions for reference.

#### SECTION 105.12 COOPERATION OF THE CONTRACTOR

The City of Madison has been given to understand that work may be undertaken by others in approximately the same time frame in District 19 as this proposed project. This contract shall not be responsible for removing/replacing sidewalk within the limits of the other reconstruction projects. A separate contract shall be awarded to sawcut trip hazards. This work may be ongoing at the same time. It shall be the Contractor's responsibility to verify this information and subsequent changes in the scheduling of the work by others and to make corrections in his/her construction timetable as required. The Contractor shall coordinate the work under this contract with the work by others stated below.

Sidewalk and curb repair/replacement projects including:

- \*Horizontal Sawcutting of Concrete Sidewalk, District 19 (Contract #8756)
- \*Mineral Point Rd Widen Sidewalk for East-West BRT (Contract #8717)
- \*Public Works Projects, Private Developments, and Utility Work in District 19

The Contractor shall not progress through the Aldermanic District in a random fashion. A single ward of the district shall be completed before moving into another ward unless otherwise directed by the Engineer.